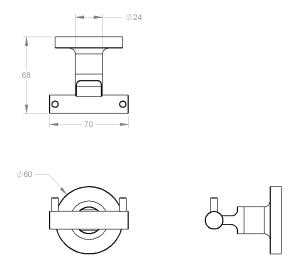

| Model #   | Description             | Finish                       | Weight (lb) | WxHxD (mm)   | WxHxD (Inches)  | Metal Type |
|-----------|-------------------------|------------------------------|-------------|--------------|-----------------|------------|
| V69220.35 | Blaze Double Towel Hook | Chrome/Matte Black           | 0.55        | 70 x 60 x 68 | 2.8 x 2.4 x 2.7 | Brass      |
| V69220.58 | Blaze Double Towel Hook | Matte Black/PVD Brushed Gold | 0.55        | 70 x 60 x 68 | 2.8 x 2.4 x 2.7 | Brass      |