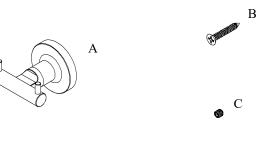

## Volkano Blaze Double Towel Hook Installation Guide Code: V69220.35, V69220.58

| В | D |  |
|---|---|--|
|   |   |  |

Е

| Parts Included        | QTY |  |
|-----------------------|-----|--|
| A - Double Towel Hook | 1   |  |
| B - Screw             | 2   |  |
| C - Set Screw         | 1   |  |
| D - Allen Key         | 1   |  |
| E - Bracket           | 1   |  |